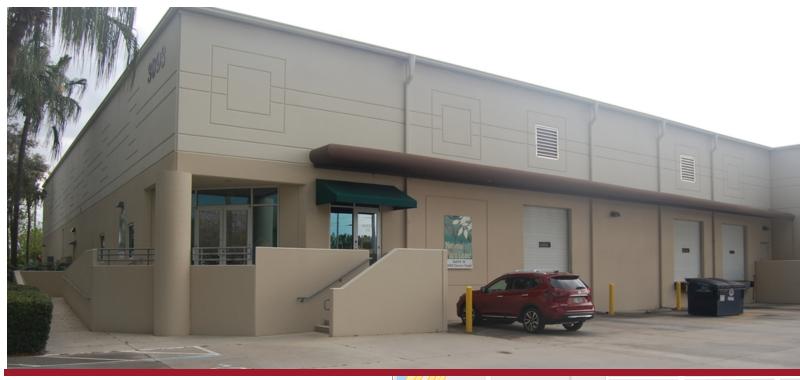

### **Southgate West**

3093 CARUSO COURT, ORLANDO, FL 32806

Three (3) 9' x 10' Dock High Doors Doors:

with ability to add a 4th. All dock

doors with edge of docks

Fire Sprinkler: **ESFR** 

This front load designed warehouse Comments:

is located just minutes from downtown Orlando in Southgate West, just South of SODO district. This property is constructed of tilt wall concrete and professionally managed by Pineloch

Management Corp.