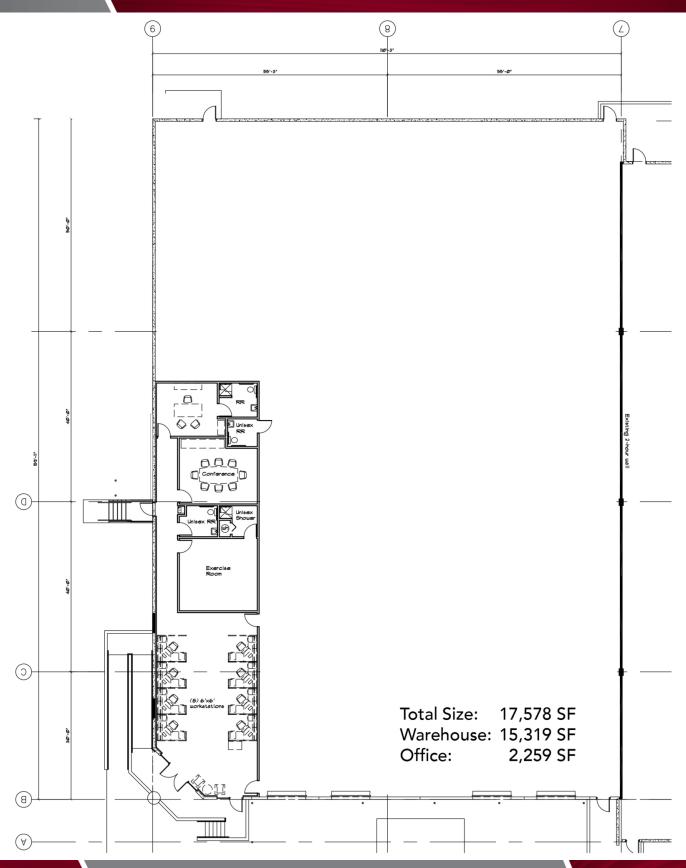

#### LISTING DATA

**Total Building:** 57.528 SF Available SF 17,578 SF Office SF: 2,259 SF

Loading: Front loading, end cap

**Truck Court:** 160' 22' - 24' Clear Height: 40' x 40' Column Spacing: **Building Depth:** 

Three (3) 9' x 10' Dock High Doors Doors:

with ability to add a 4th. All dock

doors with edge of docks

Fire Sprinkler: **ESFR** 

This front load designed warehouse Comments:

is located just minutes from downtown Orlando in Southgate West, just South of SODO district. This property is constructed of tilt wall concrete and professionally managed by Pineloch